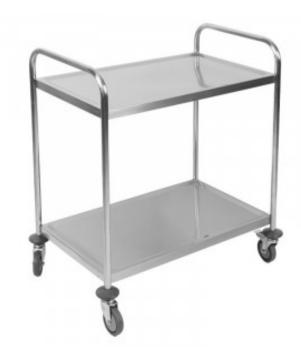

## Stainless Steel Trolley with 2 Shelves

Discover our **stainless steel trolley with 2 shelves**, ideal for kitchen professionals! Weighing only 11 kg, it offers great maneuverability. With its 2 levels, you can organize your equipment in a practical and efficient way. Its stainless steel structure ensures unparalleled strength and durability. Moreover, its maximum load capacity of 70 kg will allow you to easily transport your heaviest kitchen utensils.

## **Caractéristiques Produit:**

Number of Levels: 2 Length (mm): 860 Depth (mm): 540

Height (mm): 950 Weight (kg): 11 Subject: stainless-steel

Color: silver-stainless-steel Maximum Load in Kg: 70