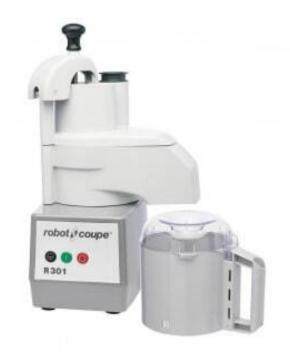

## R 301 Combined Cutter & Vegetable Slicer RE2523

## **Caractéristiques Produit :**

| Food : 230-v                                   | Do you want to make some fries? : no      | Do you want to make brunoise? : no            |
|------------------------------------------------|-------------------------------------------|-----------------------------------------------|
| Do you want to grate some vegetables? : yes    | Do you wish to knead? : yes               | Do you want to chop? : yes                    |
| Do you want to slice vegetables? : yes         | Number of speeds: 1                       | Number of seats? : 80                         |
| Length (mm): 355                               | Depth (mm): 305                           | Height (mm): 570                              |
| Weight (kg): 22                                | Power (W): 650                            | Subject : stainless-steel                     |
| Country of Manufacture : france                | Do you want to have wavy cuts? : yes      | Do you want to make sticks or julienne? : yes |
| Would you like to make some fruit salads? : no | Would you like to make some waffles? : no | Number of revolutions per minute : 1500       |
| Chute diameter (mm): 58                        | Capacity (L): 3.7                         | Requires an electrician : yes                 |